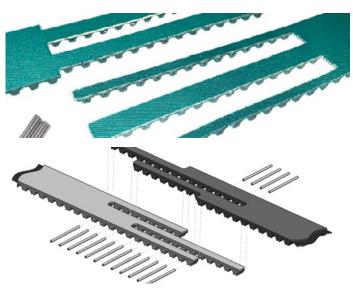

## **SOLUTION SPOTLIGHT:**

MIR provides a pin splice timing belt which decreases installation time by 70%

## **Tread Transfer Timing Belts:**

- Nylon Tooth/Nylon Cover designed for release of sticky rubber
- Reduce belt changing downtime with NEW Belt Splice technology
- Kevlar Cord Reinforcement for increased flexibility and less elongation over time
- Can provide any width & length needed